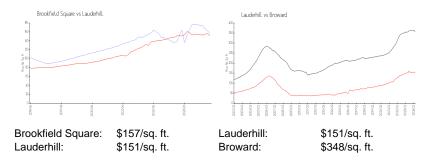

 List Price:
 \$145,000

 List PPSF:
 \$151

 Valuated Price:
 \$151,000

 Valuated PPSF:
 \$157

The above valuated price is a baseline figure that does not take into account any specific renovation, upgrade, split, merge, or deterioration of the unit.