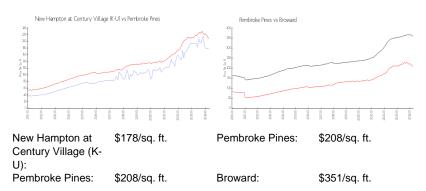

#### **Market Information**

| New Hampton at Century Village (K-U) | 5% |
|--------------------------------------|----|
| Pembroke Pines                       | 3% |
| Broward                              | 4% |