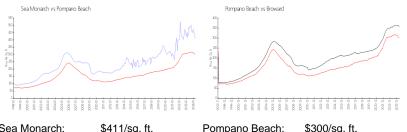

#### **Market Information**

| Sea Monarch:   | \$411/sq. ft. | Pompano Beach: | \$300/sq. π.  |
|----------------|---------------|----------------|---------------|
| Pompano Beach: | \$300/sq. ft. | Broward:       | \$348/sq. ft. |