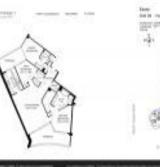

# Unit 404 - L'Hermitage 1

404 - 3100 N Ocean Blvd, Fort Lauderdale, FL, Broward 33308

### **Unit Information**

| MLS Number:     | F10414522                                |
|-----------------|------------------------------------------|
| Status:         | Active                                   |
| Size:           | 1,977 Sq ft.                             |
| Bedrooms:       | 2                                        |
| Full Bathrooms: | 2                                        |
| Half Bathrooms: | 1                                        |
| Parking Spaces: | Assigned Parking, Covered Parking, Guest |
|                 | Parking                                  |
| View:           | Garden View                              |
| List Price:     | \$1,597,000                              |
| List PPSF:      | \$808                                    |
| Valuated Price: | \$1,344,000                              |
| Valuated PPSF:  | \$680                                    |
|                 |                                          |