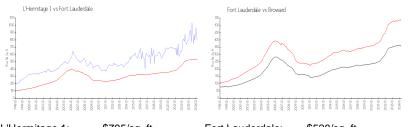

#### **Market Information**

| L'Hermitage 1:   | \$795/sq. ft. | Fort Lauderdale: | \$528/sq. ft. |
|------------------|---------------|------------------|---------------|
| Fort Lauderdale: | \$528/sq. ft. | Broward:         | \$349/sq. ft. |