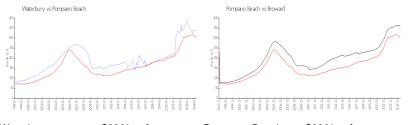

#### **Market Information**

| Waterbury:     | \$336/sq. ft. | Pompano Beach: | \$300/sq. ft. |
|----------------|---------------|----------------|---------------|
| Pompano Beach: | \$300/sq. ft. | Broward:       | \$348/sq. ft. |

#### **Inventory for Sale**

| Waterbury     | 7% |
|---------------|----|
| Pompano Beach | 3% |
| Broward       | 3% |