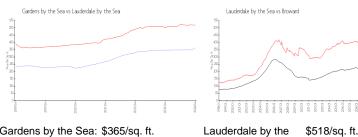

# **Market Information**

Gardens by the Sea: \$365/sq. ft.

Lauderdale by the

Sea:

Lauderdale by the \$518/sq. ft.

\$348/sq. ft. Broward:

Sea: