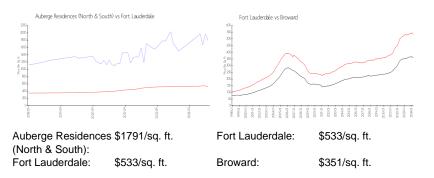

50,000 | PPSF<br>\$1,999<br>\$1,682 |
|-------------------------------|------------------------------------|--------------------------------------|-------------------------------------------|----------------------------|
| S1803                         | 2,787 sq ft                        | Feb 2024                             | \$4,700,000                               | \$1,686                    |
| S905                          | 1,350 sq ft                        | Jan 2024                             | \$2,485,000                               | \$1,841                    |
| S306                          | 2,776 sq ft                        | Nov 2023                             | \$2,850,000                               | \$1,027                    |

#### **Market Information**



### Inventory for Sale

| Auberge Residences (North & South) | 12% |
|------------------------------------|-----|
| Fort Lauderdale                    | 4%  |
| Broward                            | 4%  |

## Avg. Time to Close Over Last 12 Months

| Auberge Residences (North & South) | 163 days |
|------------------------------------|----------|
| Fort Lauderdale                    | 76 days  |
| Broward                            | 67 days  |