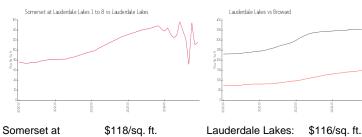

### **Market Information**

Somerset at \$118/sq. ft.

Lauderdale Lakes 1

to 8:

Lauderdale Lakes: \$116/sq. ft. Broward: \$334/sq. ft.