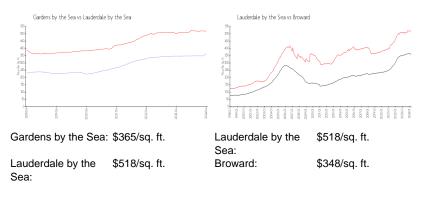

#### **Unit Information**

| MLS Number:<br>Status:<br>Size:<br>Bedrooms:<br>Full Bathrooms:<br>Half Bathrooms:<br>Parking Spaces:<br>View: | F10415249<br>Active<br>850 Sq ft.<br>1<br>1 |
|----------------------------------------------------------------------------------------------------------------|---------------------------------------------|
| Rental Price:                                                                                                  | \$2,100                                     |
| List PPSF:                                                                                                     | \$2                                         |
| Valuated Price:                                                                                                | \$310,000                                   |
| Valuated PPSF:                                                                                                 | \$365                                       |

#### **Inventory for Sale**

| Gardens by the Sea    | 3% |
|-----------------------|----|
| Lauderdale by the Sea | 2% |
| Broward               | 3% |

## Avg. Time to Close Over Last 12 Months

| Gardens by the Sea    | 86 days |
|-----------------------|---------|
| Lauderdale by the Sea | 80 days |
| Broward               | 66 days |