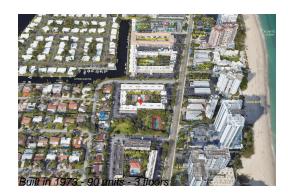

# Unit 218 - Gardens by the Sea

218 - 1501 S Ocean Blvd, Lauderdale by the Sea, FL, Broward 33062

#### **Building Information**

| Number of units:                         | 90 |
|------------------------------------------|----|
| Number of active listings for rent:      | 0  |
| Number of active listings for sale:      | 3  |
| Building inventory for sale:             | 3% |
| Number of sales over the last 12 months: | 7  |
| Number of sales over the last 6 months:  | 4  |
| Number of sales over the last 3 months:  | 2  |
|                                          |    |

#### **Building Association Information**

Gardens by the Sea Condos Address: 1501 S Ocean Blvd, Pompano Beach, FL 33062 Phone: +1 954-366-4830

https://www.gardensbytheseacondo.com/