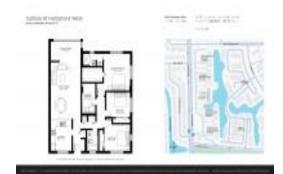

# **Unit 310 - Carlisle at Hampton West**

310 - 8020 Hampton Rd, North Lauderdale, FL, Broward 33068

#### **Unit Information**

MLS Number: F10415271 Status: Active Size: 1,480 Sq ft.

Bedrooms: 3 Full Bathrooms: 2 Half Bathrooms: 0

Assigned Parking, Guest Parking Parking Spaces:

View:

Rental Price: \$2,500 List PPSF: Valuated Price: \$207,000 Valuated PPSF: \$140