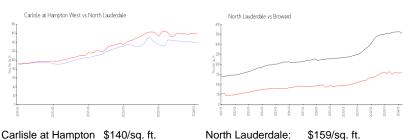

# **Market Information**

\$159/sq. ft.

Carlisle at Hampton \$140/sq. ft.

West:

North Lauderdale: \$159/sq. ft. Broward: \$348/sq. ft.