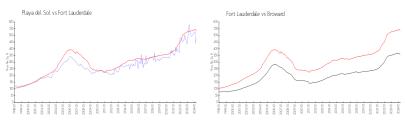

#### **Market Information**

Playa del Sol: \$475/sq. ft. Fort Lauderdale: \$533/sq. ft. Fort Lauderdale: \$533/sq. ft. Broward: \$351/sq. ft.