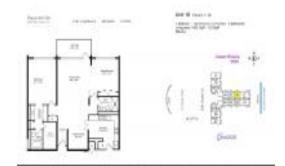

#### **Unit Information**

 MLS Number:
 F10415300

 Status:
 Active

 Size:
 1,435 Sq ft.

Bedrooms: 2
Full Bathrooms: 2
Half Bathrooms: 0

Parking Spaces: 1 Space, Deeded Parking, Guest Parking

 View:
 Ocean View