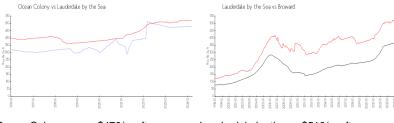

#### **Market Information**

Sea:

Ocean Colony: \$478/sq. ft. Lauderdale by the \$518/sq. ft.

Lauderdale by the \$518/sq. ft. Broward: \$348/sq. ft.

Sea:

## **Inventory for Sale**

Ocean Colony 1%
Lauderdale by the Sea 2%
Broward 3%

### Avg. Time to Close Over Last 12 Months

Ocean Colony Lauderdale by the Sea Broward 135 days 80 days 67 days