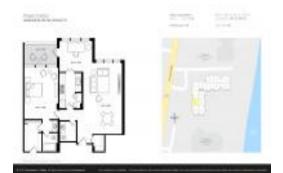

#### **Unit Information**

 MLS Number:
 F10415637

 Status:
 Active

 Size:
 1,116 Sq ft.

Bedrooms: 1
Full Bathrooms: 1
Half Bathrooms: 1

Parking Spaces: 1 Space
View: Intracoastal View
\$525,000

 List Price:
 \$525,000

 List PPSF:
 \$470

 Valuated Price:
 \$468,000

 Valuated PPSF:
 \$419

The above valuated price is a baseline figure that does not take into account any specific renovation, upgrade, split, merge, or deterioration of the unit.