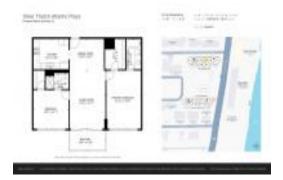

# Unit 1407 - Silver Tacht Atlantic Plaza 525&531

1407 - 525 N Ocean Blvd, Pompano Beach, FL, Broward 33062

#### **Unit Information**

 MLS Number:
 F10415746

 Status:
 Active

 Size:
 1,050 Sq ft.

Bedrooms: 2 Full Bathrooms: 2 Half Bathrooms: 0

Parking Spaces: Assigned Parking, Guest Parking, Parking-

**Under Building** 