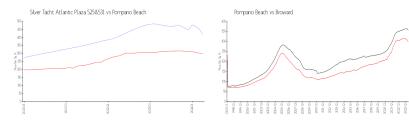

### **Market Information**

Silver Tacht Atlantic \$418/sq. ft.

Plaza 525&531:

Pompano Beach: \$300/sq. ft.

Pompano Beach:

\$300/sq. ft.

Broward: \$348/sq. ft.