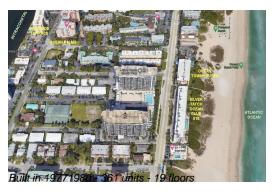

# Unit 1407 - Silver Tacht Atlantic Plaza 525&531

1407 - 525 N Ocean Blvd, Pompano Beach, FL, Broward 33062

## **Building Association Information**

Silver Thatch Atlantic Plaza Address: 531 N Ocean Blvd, Pompano Beach, FL 33062 Phone: +1 954-781-0974

https://silverthatchatlanticplaza.mycommunitysite.app/