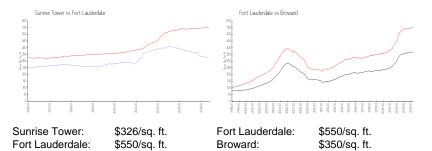

## **Inventory for Sale**

Sunrise Tower 7%

Fort Lauderdale 4% Broward 3%

# Avg. Time to Close Over Last 12 Months

Sunrise Tower 89 days
Fort Lauderdale 78 days
Broward 68 days