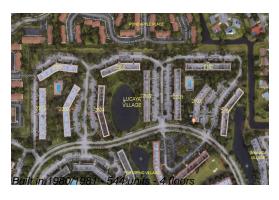

Number of units: 544
Number of active listings for rent: 0
Number of active listings for sale: 27
Building inventory for sale: 4%
Number of sales over the last 12 months: 23
Number of sales over the last 6 months: 9
Number of sales over the last 3 months: 3