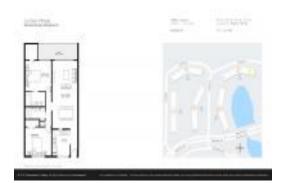

# Unit 2305 Lucaya Ln # C2 - Lucaya Village (A to D - 1 & 2)

2305 Lucaya Ln # C2 - 2101 Lucaya Bend, Coconut Creek, FL, Broward 33066

#### **Unit Information**

 MLS Number:
 F10415841

 Status:
 Active

 Size:
 1,161 Sq ft.

Bedrooms: 2
Full Bathrooms: 2
Half Bathrooms: 0

Parking Spaces:

View:

 Rental Price:
 \$1,988