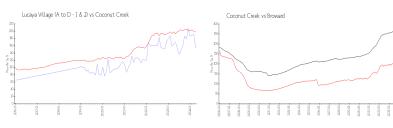

### **Market Information**

Lucaya Village (A to \$154/sq. ft.

D - 1 & 2):

Coconut Creek: \$199/sq. ft.

Coconut Creek: \$199/sq. ft.

Broward: \$351/sq. ft.