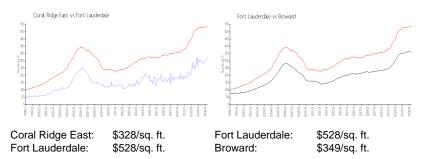

#### **Inventory for Sale**

| Coral Ridge East | 3% |
|------------------|----|
| Fort Lauderdale  | 4% |
| Broward          | 4% |

Coral Ridge East Fort Lauderdale Broward 71 days 76 days 67 days