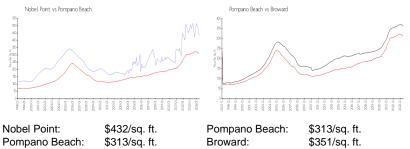

#### **Market Information**

## **Inventory for Sale**

| Nobel Point   | 5% |
|---------------|----|
| Pompano Beach | 3% |
| Broward       | 4% |