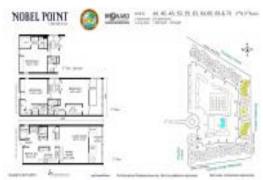

# **Unit 55 - Nobel Point**

55 - 1100 SE 5 Court, Pompano Beach, FL, Broward 33062

#### **Unit Information**

| MLS Number:     | F10416127                              |
|-----------------|----------------------------------------|
| Status:         | Active                                 |
| Size:           | 1,498 Sq ft.                           |
| Bedrooms:       | 2                                      |
| Full Bathrooms: | 2                                      |
| Half Bathrooms: | 1                                      |
| Parking Spaces: | Assigned Parking,Covered Parking,Guest |
|                 | Parking                                |
| View:           | Canal,Water View                       |
| List Price:     | \$649,999                              |
| List PPSF:      | \$434                                  |
| Valuated Price: | \$576,000                              |
| Valuated PPSF:  | \$385                                  |