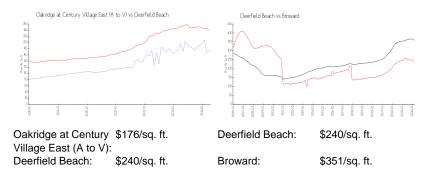

#### **Market Information**

### **Inventory for Sale**

| Oakridge at Century Village East (A to V) | 4% |
|-------------------------------------------|----|
| Deerfield Beach                           | 3% |
| Broward                                   | 4% |

## Avg. Time to Close Over Last 12 Months

Oakridge at Century Village East (A to V)65 daysDeerfield Beach60 daysBroward67 days