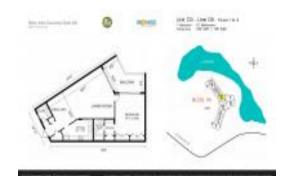

# Unit 808 - Palm Aire 40

808 - 3051 N Course Dr, Pompano Beach, FL, Broward 33069

#### **Unit Information**

 MLS Number:
 F10416520

 Status:
 Active

 Size:
 1,130 Sq ft.

Bedrooms: 1
Full Bathrooms: 1
Half Bathrooms: 1

Parking Spaces: 1 Space, Assigned Parking, Guest Parking

 View:
 Lake

 List Price:
 \$229,900