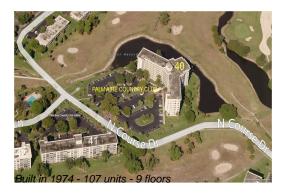

# Unit 808 - Palm Aire 40

808 - 3051 N Course Dr, Pompano Beach, FL, Broward 33069

### **Building Information**

Number of units: 107
Number of active listings for rent: 0
Number of active listings for sale: 6
Building inventory for sale: 5%
Number of sales over the last 12 months: 0
Number of sales over the last 6 months: 0
Number of sales over the last 3 months: 0