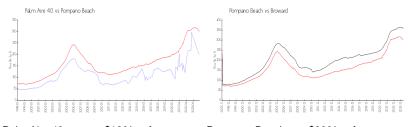

# **Market Information**

Palm Aire 40: \$199/sq. ft. Pompano Beach: \$300/sq. ft. Pompano Beach: \$300/sq. ft. Broward: \$348/sq. ft.

### **Inventory for Sale**

 Palm Aire 40
 6%

 Pompano Beach
 3%

 Broward
 3%

### Avg. Time to Close Over Last 12 Months

Palm Aire 40 52 days Pompano Beach 72 days Broward 67 days