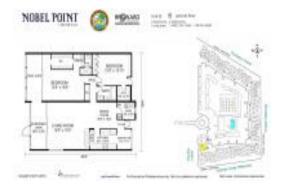

#### **Unit Information**

 MLS Number:
 F10416525

 Status:
 Active

 Size:
 1,536 Sq ft.

Bedrooms: 2
Full Bathrooms: 2
Half Bathrooms: 0

Parking Spaces: 2 Or More Spaces, Assigned

Parking, Covered Parking

View: Canal, Water View