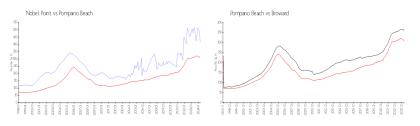

#### **Market Information**

Nobel Point: \$418/sq. ft. Pompano Beach: \$308/sq. ft. Pompano Beach: \$308/sq. ft. Broward: \$351/sq. ft.