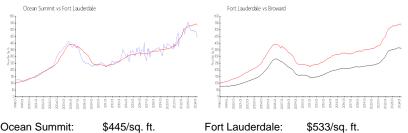

#### **Market Information**

| Ocean Summit.    | ə440/SQ. II.  | Fuit Laudeldale. | φυσσ/sq. π.   |
|------------------|---------------|------------------|---------------|
| Fort Lauderdale: | \$533/sq. ft. | Broward:         | \$351/sq. ft. |