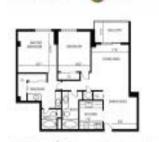

# Unit 703 - Pompano Beach Club South

703 - 111 Briny Av, Pompano Beach, FL, Broward 33062

#### **Unit Information**

| MLC Number      | F40440700                              |
|-----------------|----------------------------------------|
| MLS Number:     | F10416780                              |
| Status:         | Active                                 |
| Size:           | 970 Sq ft.                             |
| Bedrooms:       | 2                                      |
| Full Bathrooms: | 2                                      |
| Half Bathrooms: | 0                                      |
| Parking Spaces: | Assigned Parking,Guest Parking,Parking |
|                 | Garage                                 |
| View:           |                                        |
| Rental Price:   | \$2,400                                |
| List PPSF:      | \$2                                    |
| Valuated Price: | \$409,000                              |
| Valuated PPSF:  | \$422                                  |
|                 |                                        |