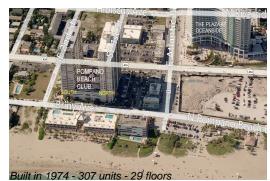

# Unit 703 - Pompano Beach Club South

703 - 111 Briny Av, Pompano Beach, FL, Broward 33062

### **Building Information**

| Number of units:                         | 307 |
|------------------------------------------|-----|
| Number of active listings for rent:      | 0   |
| Number of active listings for sale:      | 5   |
| Building inventory for sale:             | 1%  |
| Number of sales over the last 12 months: | 9   |
| Number of sales over the last 6 months:  | 3   |
| Number of sales over the last 3 months:  | 2   |
|                                          |     |