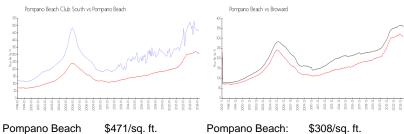

### **Market Information**

Club South: Pompano Beach: \$308/sq. ft.

Broward:

\$351/sq. ft.