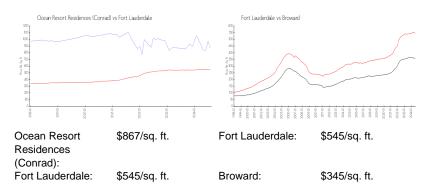

ean Resort Residences 551 N Fort Lauderdale Beach Blvd, Fort Lauderdale, FL 33304

Phone: +1 954-749-7200

#### **Recent Sales**

| Unit # | Size        | Closing Date | Sale Price  | PPSF    |
|--------|-------------|--------------|-------------|---------|
| H1016  | 720 sq ft   | Jul 2024     | \$715,000   | \$993   |
| H1212  | 579 sq ft   | Jun 2024     | \$465,000   | \$803   |
| H1507  | 579 sq ft   | May 2024     | \$480,000   | \$829   |
| R2012  | 579 sq ft   | Dec 2023     | \$535,000   | \$924   |
| H1608  | 577 sq ft   | Nov 2023     | \$423,500   | \$734   |
| R1801  | 641 sq ft   | Nov 2023     | \$625,000   | \$975   |
| R2403  | 1,314 sq ft | Nov 2023     | \$2,799,900 | \$2,131 |
| R2202  | 1,712 sq ft | Nov 2023     | \$1,400,000 | \$818   |

#### **Market Information**



# Inventory for Sale

Ocean Resort Residences (Conrad) 14%
Fort Lauderdale 5%
Broward 4%

# Avg. Time to Close Over Last 12 Months

| Ocean Resort Residences (Conrad) | 194 days |
|----------------------------------|----------|
| Fort Lauderdale                  | 84 days  |
| Broward                          | 72 days  |