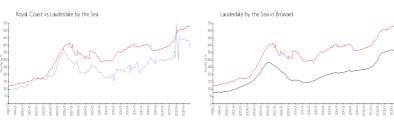

#### **Market Information**

Royal Coast: \$408/sq. ft. Lauderdale by the \$540/sq. ft. Sea:

Lauderdale by the \$540/sq. ft. Broward: \$351/sq. ft.

Sea:

## **Inventory for Sale**

Lauderdale by the Sea 3% Broward 3%

# Avg. Time to Close Over Last 12 Months

Royal Coast 83 days Lauderdale by the Sea 79 days Broward 69 days