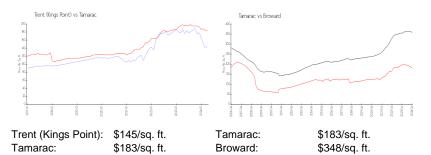

#### Inventory for Sale

| Trent (Kings Point) | 5% |
|---------------------|----|
| Tamarac             | 3% |
| Broward             | 3% |

## Avg. Time to Close Over Last 12 Months

| Trent (Kings Point) | 46 days |
|---------------------|---------|
| Tamarac             | 55 days |
| Broward             | 66 days |