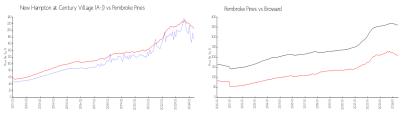

#### **Market Information**

New Hampton at \$174/sq. ft. Century Village (A-J):

Pembroke Pines: \$205/sq. ft. Pembroke Pines:

Broward: \$349/sq. ft.

\$205/sq. ft.