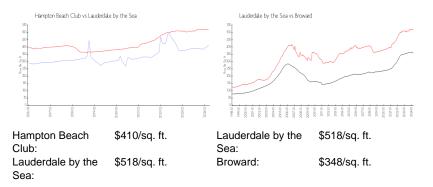

# Inventory for Sale

| Hampton Beach Club    | 10% |
|-----------------------|-----|
| Lauderdale by the Sea | 2%  |
| Broward               | 3%  |

# Avg. Time to Close Over Last 12 Months

| Hampton Beach Club    | 143 days |
|-----------------------|----------|
| Lauderdale by the Sea | 80 days  |
| Broward               | 67 days  |