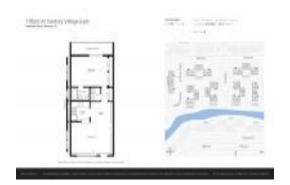

# Unit 180 Tilford I - Tilford at Century Village East (A to X)

180 Tilford I - 1-532 Tilford, Deerfield Beach, FL, Broward 33442

#### **Unit Information**

 MLS Number:
 F10417670

 Status:
 Active

 Size:
 708 Sq ft.

 Bedrooms:
 1

 Full Bathrooms:
 1

Full Bathrooms: 1
Half Bathrooms: 1

Parking Spaces: 1 Space, Guest Parking