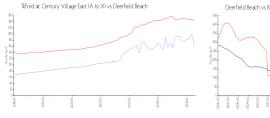

#### **Market Information**

Tilford at Century \$160/sq. ft. Village East (A to X):

Deerfield Beach: \$242/sq. ft.

Deerfield Beach vs Broward

Deerfield Beach: \$242/sq. ft.

Broward: \$348/sq. ft.