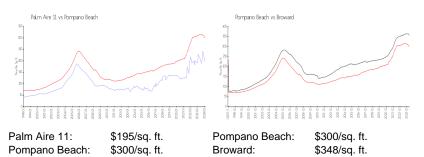

ive listings for sale:      | 6  |
| Building inventory for sale:             | 6% |
| Number of sales over the last 12 months: | 4  |
| Number of sales over the last 6 months:  | 1  |
| Number of sales over the last 3 months:  | 0  |

# **Building Association Information**

Palm Aire Condo #11 3520 Oaks Way Pompano Beach FL 33069 954-972-7706

http://www.palmaire11.com/palmaire11/

# **Recent Sales**

| Unit # | Size        | Closing Date | Sale Price | PPSF  |
|--------|-------------|--------------|------------|-------|
| 207    | 1,168 sq ft | Dec 2023     | \$229,000  | \$196 |
| 402    | 1,150 sq ft | Oct 2023     | \$220,000  | \$191 |
| 107    | 960 sq ft   | Sep 2023     | \$150,000  | \$156 |
| 604    | 960 sq ft   | May 2023     | \$184,000  | \$192 |

## **Market Information**



## **Inventory for Sale**

| Palm Aire 11  | 7% |
|---------------|----|
| Pompano Beach | 3% |
| Broward       | 3% |

# Avg. Time to Close Over Last 12 Months

| Palm Aire 11  | 39 days |
|---------------|---------|
| Pompano Beach | 72 days |
| Broward       | 67 days |