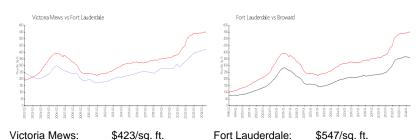

#### **Market Information**

\$346/sq. ft.

Fort Lauderdale: \$547/sq. ft. Broward: