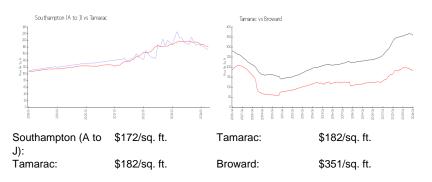

### **Market Information**

## **Inventory for Sale**

| Southampton (A to J) | 3% |
|----------------------|----|
| Tamarac              | 3% |
| Broward              | 4% |

## Avg. Time to Close Over Last 12 Months

| Southampton (A to J) | 56 days |
|----------------------|---------|
| Tamarac              | 56 days |
| Broward              | 67 days |