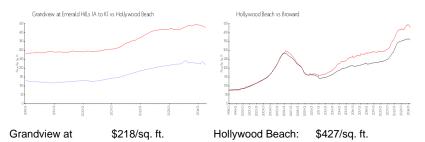

# Unit 2808 N 46th Ave # E551 - Grandview at Emerald Hills (A to K)

2808 N 46th Ave # E551 - 2800 N 46 Ave, Hollywood Beach, FL, Broward 33021

#### **Unit Information**

MLS Number: F10417933
Status: Active
Size: 1,383 Sq ft.

Bedrooms: 2
Full Bathrooms: 2
Half Bathrooms: 1

Parking Spaces: 1 Space, Assigned Parking, Parking-Under

Building

 View:
 Pool Area View