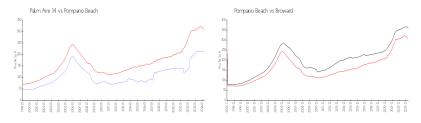

#### **Market Information**

Palm Aire 14: \$212/sq. ft. Pompano Beach: \$308/sq. ft. Pompano Beach: \$308/sq. ft. Broward: \$351/sq. ft.