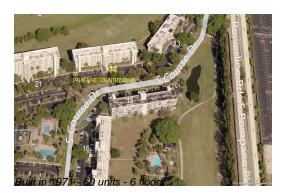

# Unit 110 - Palm Aire 14

110 - 2651 S Course Dr, Pompano Beach, FL, Broward 33069

#### **Building Information**

Number of units: 60
Number of active listings for rent: 0
Number of active listings for sale: 6
Building inventory for sale: 10%
Number of sales over the last 12 months: 2
Number of sales over the last 6 months: 2
Number of sales over the last 3 months: 0