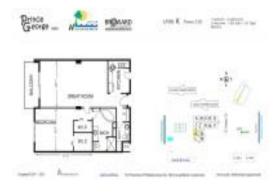

# **Unit 12K - Prince George**

12K - 1865 S Ocean Dr, Hallandale Beach, FL, Broward 33009

#### **Unit Information**

 MLS Number:
 F10418028

 Status:
 Temp Off Market

 Size:
 1,300 Sq ft.

Bedrooms: 1
Full Bathrooms: 2
Half Bathrooms: 0
Parking Spaces: 1 Space

View: Intracoastal View
List Price: \$379,000
List PPSF: \$292