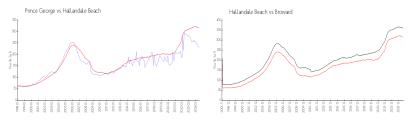

#### **Market Information**

Prince George: \$238/sq. ft. Hallandale Beach: \$315/sq. ft. Hallandale Beach: \$315/sq. ft. Broward: \$351/sq. ft.