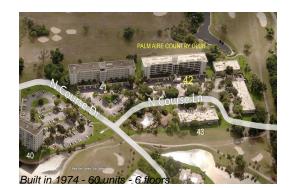

### **Building Information**

| Number of units:                         | 60 |
|------------------------------------------|----|
| Number of active listings for rent:      | 0  |
| Number of active listings for sale:      | 3  |
| Building inventory for sale:             | 5% |
| Number of sales over the last 12 months: | 1  |
| Number of sales over the last 6 months:  | 0  |
| Number of sales over the last 3 months:  | 0  |