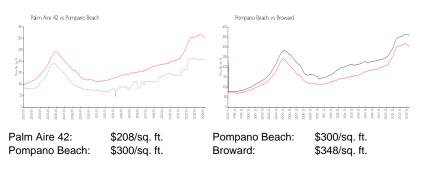

# **Market Information**

### **Inventory for Sale**

| Palm Aire 42  | 5% |
|---------------|----|
| Pompano Beach | 3% |
| Broward       | 3% |

#### Avg. Time to Close Over Last 12 Months

| Palm Aire 42  | 42 days |
|---------------|---------|
| Pompano Beach | 72 days |

Broward

67 days