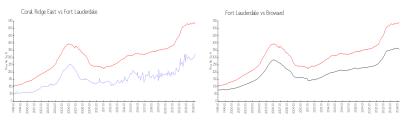

#### **Market Information**

Coral Ridge East: \$328/sq. ft. Fort Lauderdale: \$528/sq. ft. Fort Lauderdale: \$528/sq. ft. Broward: \$349/sq. ft.