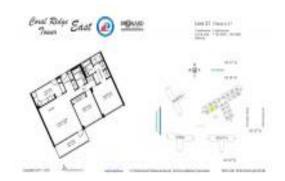

# Unit 1721 - Coral Ridge East

1721 - 3300 NE 36 St, Fort Lauderdale, FL, Broward 33308

#### **Unit Information**

 MLS Number:
 F10418085

 Status:
 Active

 Size:
 1,120 Sq ft.

Bedrooms: 2 Full Bathrooms: 2 Half Bathrooms: 0

Parking Spaces: 1 Space, Assigned Parking, Guest Parking

View: Intracoastal View,Ocean View,Direct