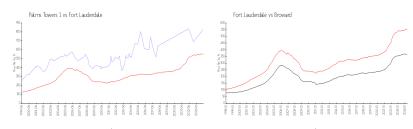

### **Market Information**

\$550/sq. ft. Palms Towers 1: \$826/sq. ft. Fort Lauderdale: Fort Lauderdale: \$550/sq. ft. Broward: \$350/sq. ft.