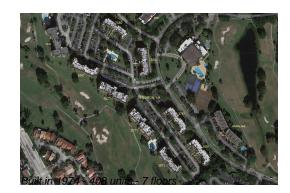

#### **Building Information**

| Number of units:                         | 408 |
|------------------------------------------|-----|
| Number of active listings for rent:      | 0   |
| Number of active listings for sale:      |     |
| Building inventory for sale:             | 5%  |
| Number of sales over the last 12 months: |     |
| Number of sales over the last 6 months:  | 4   |
| Number of sales over the last 3 months:  | 2   |

## **Building Association Information**

Environ Condominium Phase II Address: 3721 Environ Blvd, Lauderhill, FL 33319, Phone: +1 954-484-9580