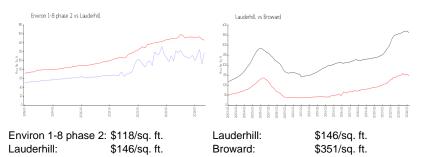

#### **Inventory for Sale**

| Environ 1-8 phase 2 | 6% |
|---------------------|----|
| Lauderhill          | 5% |
| Broward             | 4% |

Department