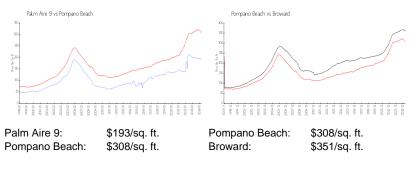

Information**

| Number of units:                         | 90 |
|------------------------------------------|----|
| Number of active listings for rent:      | 0  |
| Number of active listings for sale:      | 6  |
| Building inventory for sale:             | 6% |
| Number of sales over the last 12 months: | 1  |
| Number of sales over the last 6 months:  | 0  |
| Number of sales over the last 3 months:  | 0  |

## **Building Association Information**

Palm-Aire Country Club Condominium Association No. 9, Inc. 821 Cypress Blvd, Pompano Beach, FL 33069 (954) 972-5859

## **Recent Sales**

| Unit # | Size      | Closing Date | Sale Price | PPSF  |
|--------|-----------|--------------|------------|-------|
| 805    | 852 sq ft | May 2023     | \$200,000  | \$235 |

## **Market Information**



### **Inventory for Sale**

| Palm Aire 9   | 7% |
|---------------|----|
| Pompano Beach | 3% |
| Broward       | 4% |

#### Avg. Time to Close Over Last 12 Months

| Palm Aire 9   | 63 days |
|---------------|---------|
| Pompano Beach | 72 days |

Broward

67 days