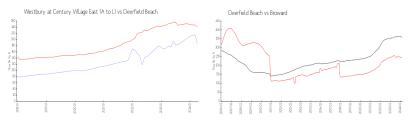

# Unit 86 Westbury D - Westbury at Century Village East (A to L)

86 Westbury D - 1-4100 Westbury, Deerfield Beach, FL, Broward 33442

#### **Unit Information**

 MLS Number:
 F10418242

 Status:
 Active

 Size:
 703 Sq ft.

 Bedrooms:
 1

 Full Bathrooms:
 1

Full Bathrooms:
Half Bathrooms:

Parking Spaces: 1 Space, Assigned Parking, Guest Parking

 View:
 Garden View

 List Price:
 \$115,000

 List PPSF:
 \$164

 Valuated Price:
 \$131,000

 Valuated PPSF:
 \$187

The above valuated price is a baseline figure that does not take into account any specific renovation, upgrade, split, merge, or deterioration of the unit.