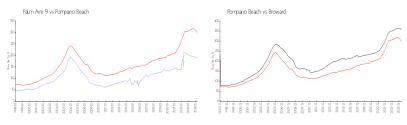

#### **Market Information**

Palm Aire 9: \$190/sq. ft. Pompano Beach: \$300/sq. ft. Pompano Beach: \$300/sq. ft. Broward: \$348/sq. ft.