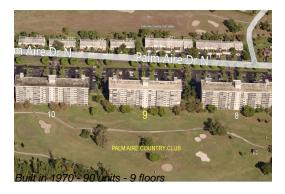

### **Building Information**

Number of units: 90
Number of active listings for rent: 0
Number of active listings for sale: 6
Building inventory for sale: 6%
Number of sales over the last 12 months: 1
Number of sales over the last 6 months: 0
Number of sales over the last 3 months: 0