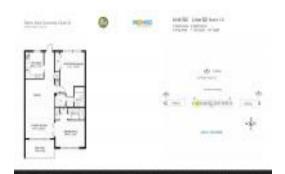

# Unit 502 - Palm Aire 9

502 - 3100 N Palm Aire Dr, Pompano Beach, FL, Broward 33069

#### **Unit Information**

 MLS Number:
 F10418275

 Status:
 Active

 Size:
 1,250 Sq ft.

Bedrooms: 2 Full Bathrooms: 2 Half Bathrooms: 0

Parking Spaces: 1 Space, Guest Parking

 View:
 Golf View

 List Price:
 \$245,900

 List PPSF:
 \$197

 Valuated Price:
 \$223,000

 Valuated PPSF:
 \$194

The above valuated price is a baseline figure that does not take into account any specific renovation, upgrade, split, merge, or deterioration of the unit.