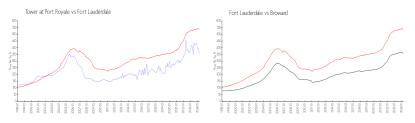

#### **Market Information**

Tower at Port \$356/sq. ft. Fort Lauderdale: \$533/sq. ft. Royale:
Fort Lauderdale: \$533/sq. ft. Broward: \$351/sq. ft.