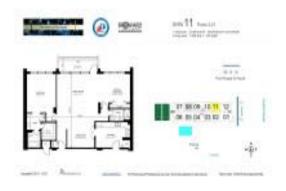

# **Unit 2011 - Tower at Port Royale**

2011 - 3200 Port Royale Dr N, Fort Lauderdale, FL, Broward 33308

#### **Unit Information**

 MLS Number:
 F10418491

 Status:
 Active

 Size:
 1,365 Sq ft.

Bedrooms: 2 Full Bathrooms: 2 Half Bathrooms: 0

Parking Spaces: 1 Space, Assigned Parking, Covered

Parking

View: Intracoastal View, Ocean View