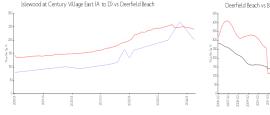

## **Market Information**

Islewood at Century \$202/sq. ft.

Village East (A to D):

Deerfield Beach: \$240/sq. ft.

Deeffeld Beach vs Broward

Deerfield Beach: \$240/sq. ft.

Broward: \$351/sq. ft.