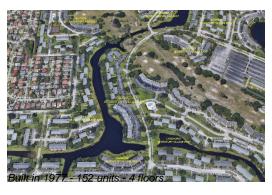

Number of units: 152
Number of active listings for rent: 0
Number of active listings for sale: 3
Building inventory for sale: 1%
Number of sales over the last 12 months: 4
Number of sales over the last 6 months: 3
Number of sales over the last 3 months: 3