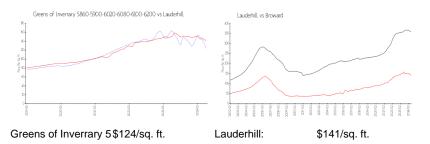

#### **Market Information**

860-5900-6020-6080 -6100-6200: Lauderhill: \$141/sq. ft. Broward: \$349/sq. ft.