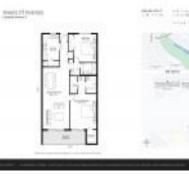

#### **Unit Information**

MLS Number: Status: Size: Bedrooms: Full Bathrooms: Half Bathrooms: Parking Spaces: View: List Price: List PPSF: Valuated Price: Valuated PPSF: F10418757 Active 1,092 Sq ft. 2 2 0 1 Space,Guest Parking Garden View \$180,000 \$165 \$136,000 \$125