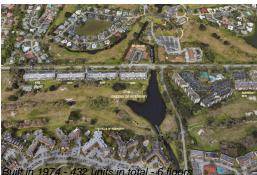

# Unit 6080 NW 44th St # 401 - Greens of Inverrary 5860-5900-6020-6080-6100-6200

6080 NW 44th St # 401 - 5860 NW 44 St, Lauderhill, FL, Broward 33319

## **Building Information**

| Number of units:                         | 432 |
|------------------------------------------|-----|
| Number of active listings for rent:      | 0   |
| Number of active listings for sale:      | 14  |
| Building inventory for sale:             | 3%  |
| Number of sales over the last 12 months: | 21  |
| Number of sales over the last 6 months:  | 10  |
| Number of sales over the last 3 months:  | 2   |