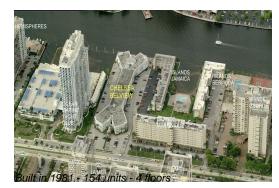

#### **Building Information**

| Number of units:                         | 154 |
|------------------------------------------|-----|
| Number of active listings for rent:      | 2   |
| Number of active listings for sale:      | 4   |
| Building inventory for sale:             | 2%  |
| Number of sales over the last 12 months: | 6   |
| Number of sales over the last 6 months:  | 1   |
| Number of sales over the last 3 months:  | 1   |