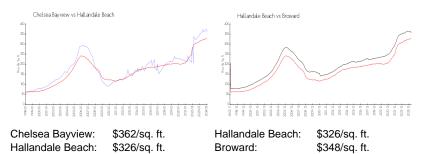

#### **Market Information**

#### Inventory for Sale

| Chelsea Bayview  | 3% |
|------------------|----|
| Hallandale Beach | 4% |
| Broward          | 3% |

## Avg. Time to Close Over Last 12 Months

| Chelsea Bayview  | 85 days |
|------------------|---------|
| Hallandale Beach | 76 days |
| Broward          | 67 days |