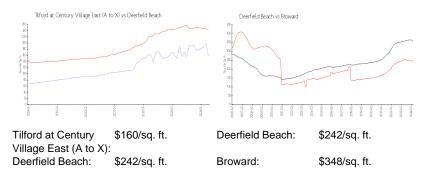

|
|----------|------------------------|----------------------------------|-------------------------------------|----------------|
| 22       | 593 sq ft              | Mar 2024                         | \$112,000                           | \$189          |
| 370      | 828 sq ft              | Mar 2024                         | \$169.000                           | \$204          |
| 176      | 820 sq ft              | Feb 2024                         | \$135,000                           | \$165          |
|          | 820 sq ft              | Feb 2024                         | \$170,000                           | \$207          |
| 70<br>15 | 595 sq ft<br>700 sq ft | Nov 2023<br>Nov 2023<br>Nov 2023 | \$104,000<br>\$215,000<br>\$120,000 | \$175<br>\$171 |

#### Market Information





1.5. 5



Filler A better villgenen

### Inventory for Sale

| Tilford at Century Village East (A to X) | 5% |
|------------------------------------------|----|
| Deerfield Beach                          | 3% |
| Broward                                  | 3% |

## Avg. Time to Close Over Last 12 Months

| Tilford at Century Village East (A to X) | 59 days |
|------------------------------------------|---------|
| Deerfield Beach                          | 60 days |
| Broward                                  | 66 days |