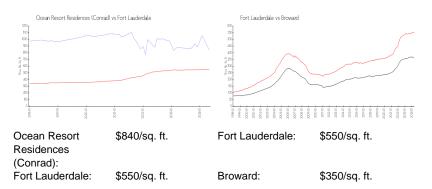

#### **Market Information**

| Ocean Resort Residences (Conrad) | 13% |
|----------------------------------|-----|
| Fort Lauderdale                  | 4%  |
| Broward                          | 3%  |