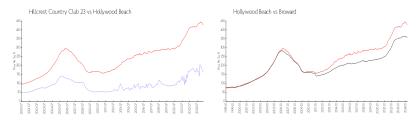

#### **Market Information**

Hillcrest Country \$161/sq. ft. Hollywood Beach: \$427/sq. ft. Club 23:
Hollywood Beach: \$427/sq. ft. Broward: \$349/sq. ft.