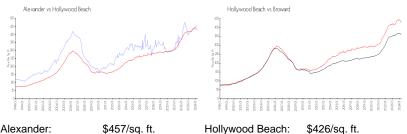

#### **Market Information**

| Alexander.       | ъ́457/sq. п.  | nollywood beach. | ⊅420/SQ. Π.   |  |
|------------------|---------------|------------------|---------------|--|
| Hollywood Beach: | \$426/sq. ft. | Broward:         | \$351/sq. ft. |  |