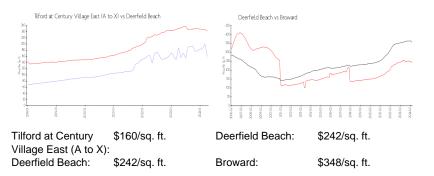

|
|----------|------------------------|----------------------------------|-------------------------------------|----------------|
| 22       | 593 sq ft              | Mar 2024                         | \$112,000                           | \$189          |
| 370      | 828 sq ft              | Mar 2024                         | \$169.000                           | \$204          |
| 176      | 820 sq ft              | Feb 2024                         | \$135,000                           | \$165          |
|          | 820 sq ft              | Feb 2024                         | \$170,000                           | \$207          |
| 70<br>15 | 595 sq ft<br>700 sq ft | Nov 2023<br>Nov 2023<br>Nov 2023 | \$104,000<br>\$215,000<br>\$120,000 | \$175<br>\$171 |

#### **Market Information**









### Inventory for Sale

| Tilford at Century Village East (A to X) | 5% |
|------------------------------------------|----|
| Deerfield Beach                          | 3% |
| Broward                                  | 3% |

## Avg. Time to Close Over Last 12 Months

| Tilford at Century Village East (A to X) | 59 days |
|------------------------------------------|---------|
| Deerfield Beach                          | 60 days |
| Broward                                  | 66 days |